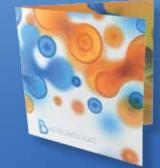

## LN612 Lens Cloth in 4CP Digital Card

- Superior 215gsm high quality custom design microfibre lens cloth packed inside custom design 4CP Digital, 2 sided marketing card.
- Full colour custom design lens cloth 1 side.
- Packed in individual poly bag.

Print in 4 colour double sided 4 page to promote your brand or product on this 300gsm card.

Scorer in march

BEOTECHNOLOGIES

Brilliant 4 colour sublimated edge to edge printing with zig zag or straight edge inserted into custom card.