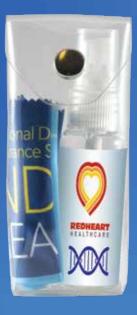

## LN605 Screen Cleaning Kit

- Superior 215gsm high quality custom design microfibre lens cloth and 30ml cleaning solution packed in PVC push button pouch.
- Keep your technology equipment and devices shiny and clean by spraying with the solution and wiping clean with the microfibre cloth.

Colours: Custom

Item Size: Pack - 115 x 50 x 28 (LxHxD)mm. Lens Cloth - 178 x 150 (LxH)mm.
4CP Sublimation: Lens Cloth - 178 x 150 (LxH)mm.
4CP Label: 80 x 50 (LxH)mm.
Minimum Quantity: 500 units.
Lead time: 4 weeks Air if digital proof approved same day.