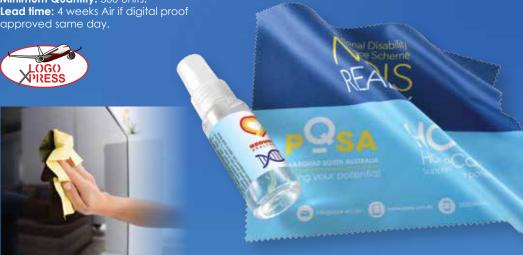

## LN605 Screen Cleaning Kit

- Superior 215gsm high quality custom design microfibre lens cloth and 30ml cleaning solution packed in PVC push button pouch.
- Keep your technology equipment and devices shiny and clean by spraying with the solution and wiping clean with the microfibre cloth.

Colours: Custom

Item Size: Pack - 115 x 50 x 28 (LxHxD)mm. Lens Cloth - 178 x 150 (LxH)mm.
4CP Sublimation: Lens Cloth - 178 x 150 (LxH)mm.
4CP Label: 80 x 50 (LxH)mm.
Minimum Quantity: 500 units.
Lead time: 4 weeks Air if digital proof approved same day.